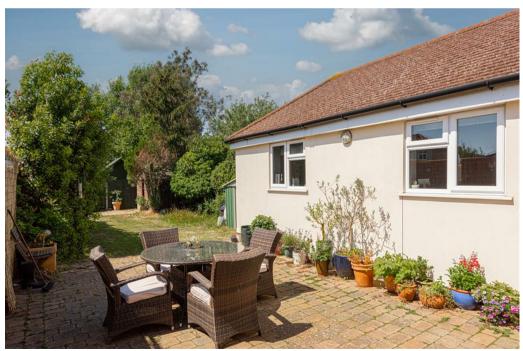

To the first floor are three double bedrooms and two bathrooms including an Ensuite to the master bedroom.

A brick block driveway provides parking for several cars, while to the rear is a lawned garden with a westerly aspect measuring over 83ft in length.