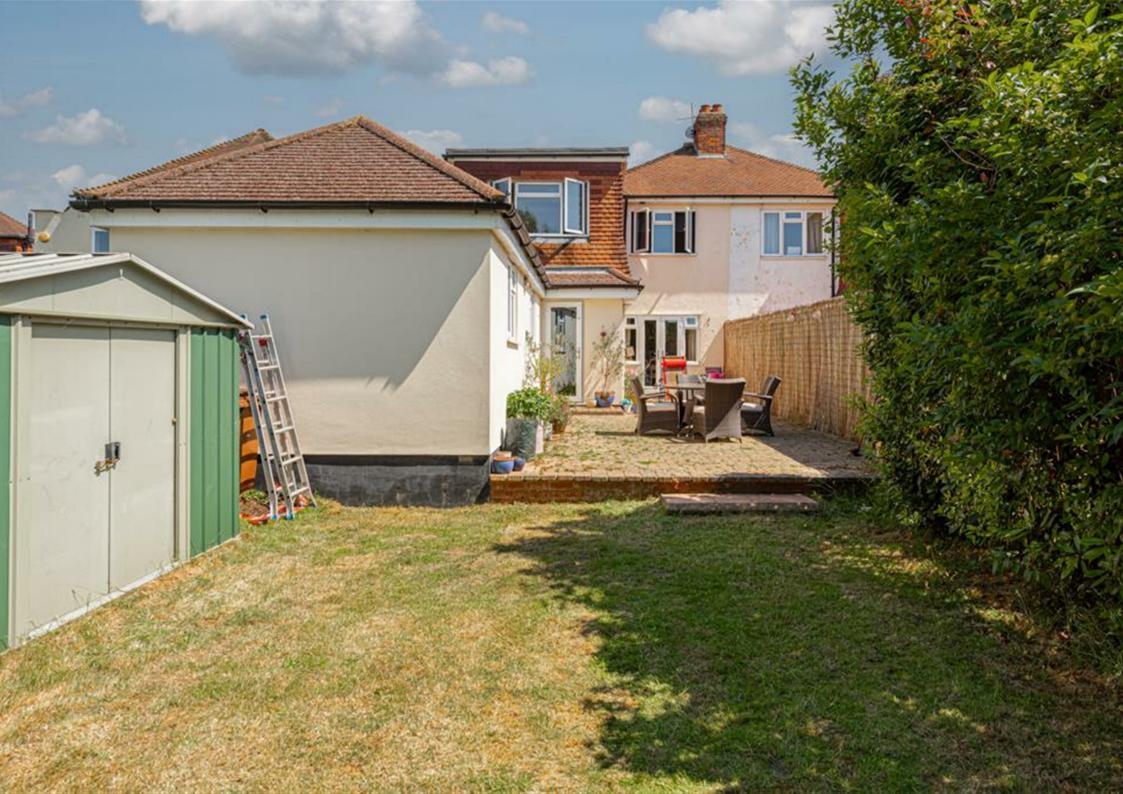

To the first floor are three double bedrooms and two bathrooms including an Ensuite to the master bedroom.

A brick block driveway provides parking for several cars, while to the rear is a lawned garden with a westerly aspect measuring over 83ft in length.