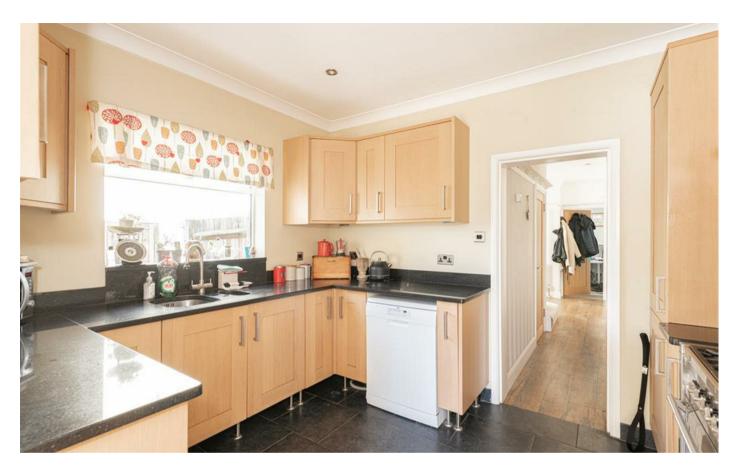

The property offers three generously proportioned reception rooms on the ground floor, as well as a downstairs W/C off the spacious entrance hallway. Further to the ground floor is a 23ft bedroom with ensuite shower room, perfect for guests or a lucky teenager.