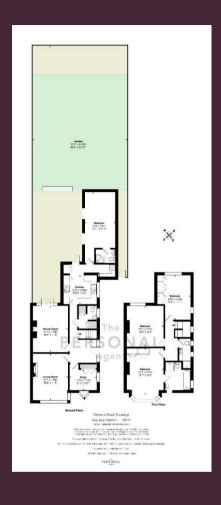

The property offers three generously proportioned reception rooms on the ground floor, as well as a downstairs W/C off the spacious entrance hallway. Further to the ground floor is a 23ft bedroom with ensuite shower room, perfect for guests or a lucky teenager.

To the first floor are three double bedrooms and two bathrooms including an Ensuite to the master bedroom.

A brick block driveway provides parking for several cars, while to the rear is a lawned garden with a westerly aspect measuring over 83ft in length.