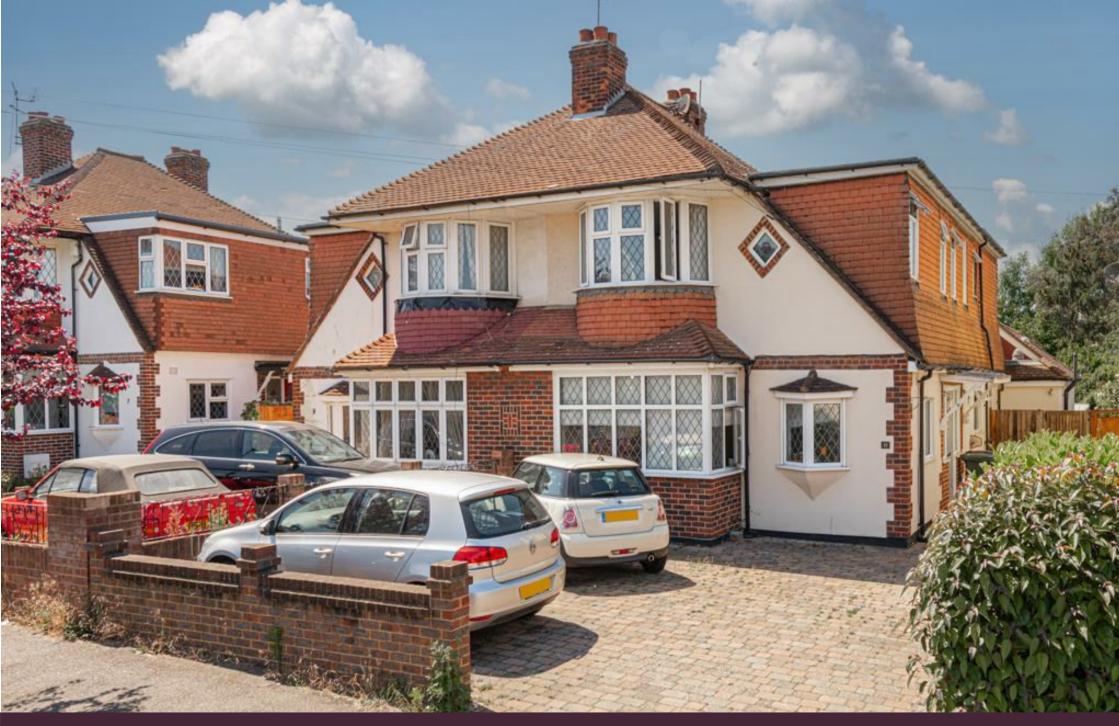

## Freehold

- Four Bedrooms
- Semi Detached
- Three Reception Rooms
- Two Ensuite Shower Rooms
- Downstairs W/C
- 83ft Westerly Aspect Garden
- Brick Block Driveway
- Walk to Shops, Schools & Station

This four bedroom chalet style home is situated just a few moments walk from Stoneleigh Broadway and railway station and is presented to the market with no ongoing chain.

The property offers three generously proportioned reception rooms on the ground floor, as well as a downstairs W/C off the spacious entrance hallway. Further to the ground floor is a 23ft bedroom with ensuite shower room, perfect for guests or a lucky teenager.

To the first floor are three double bedrooms and two bathrooms including an Ensuite to the master bedroom.

A brick block driveway provides parking for several cars, while to the rear is a lawned garden with a westerly aspect measuring over 83ft in length.